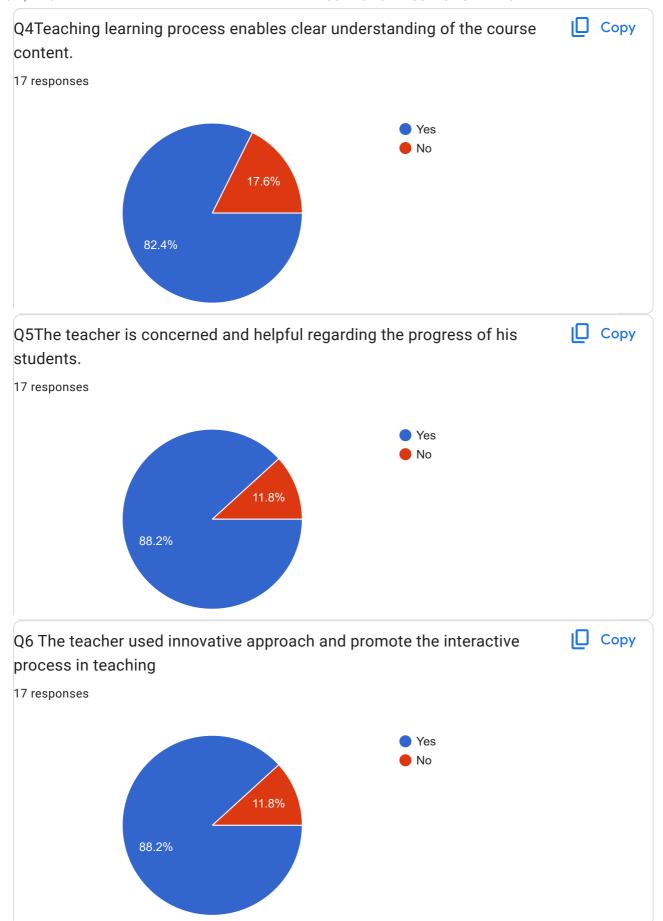

| Q2 The curriculum is up-to- date , need based and application oriented.                 |
|-----------------------------------------------------------------------------------------|
| Yes                                                                                     |
| ○ No                                                                                    |
|                                                                                         |
| Q3 Syllabus and learning materials are adequate in terms of quality and quantity.       |
| Yes                                                                                     |
| ○ No                                                                                    |
|                                                                                         |
|                                                                                         |
| Q4Teaching learning process enables clear understanding of the course content.          |
| Yes                                                                                     |
| ○ No                                                                                    |
|                                                                                         |
|                                                                                         |
| Q5The teacher is concerned and helpful regarding the progress of his students.          |
| Yes                                                                                     |
| ○ No                                                                                    |
|                                                                                         |
|                                                                                         |
| Q6 The teacher used innovative approach and promote the interactive process in teaching |
| Yes                                                                                     |
| ○ No                                                                                    |
|                                                                                         |

| Q2 The curriculum is up-to- date , need based and application oriented.                 |
|-----------------------------------------------------------------------------------------|
| <ul><li>Yes</li><li>No</li></ul>                                                        |
| Q3 Syllabus and learning materials are adequate in terms of quality and quantity.       |
| <ul><li>Yes</li><li>No</li></ul>                                                        |
| Q4Teaching learning process enables clear understanding of the course content.          |
| <ul><li>Yes</li><li>No</li></ul>                                                        |
|                                                                                         |
| Q5The teacher is concerned and helpful regarding the progress of his students.          |
| Yes                                                                                     |
| ○ No                                                                                    |
| Q6 The teacher used innovative approach and promote the interactive process in teaching |
| Yes                                                                                     |
| ○ No                                                                                    |

| Q2 The curriculum is up-to- date , need based and application oriented.                 |
|-----------------------------------------------------------------------------------------|
| <ul><li>Yes</li><li>No</li></ul>                                                        |
|                                                                                         |
| Q3 Syllabus and learning materials are adequate in terms of quality and quantity.       |
| Yes                                                                                     |
| ○ No                                                                                    |
| Q4Teaching learning process enables clear understanding of the course content.          |
| Yes                                                                                     |
| ○ No                                                                                    |
| Q5The teacher is concerned and helpful regarding the progress of his students.          |
| Yes                                                                                     |
| ○ No                                                                                    |
| Q6 The teacher used innovative approach and promote the interactive process in teaching |
| Yes                                                                                     |
| ○ No                                                                                    |
|                                                                                         |

| Q2 The curriculum is up-to- date , need based and application oriented.                 |
|-----------------------------------------------------------------------------------------|
| <ul><li>Yes</li><li>No</li></ul>                                                        |
| Q3 Syllabus and learning materials are adequate in terms of quality and quantity.       |
| <ul><li>Yes</li><li>No</li></ul>                                                        |
| Q4Teaching learning process enables clear understanding of the course content.          |
| <ul><li>Yes</li><li>No</li></ul>                                                        |
| Q5The teacher is concerned and helpful regarding the progress of his students.          |
| <ul><li>Yes</li><li>No</li></ul>                                                        |
| Q6 The teacher used innovative approach and promote the interactive process in teaching |
| <ul><li>Yes</li><li>No</li></ul>                                                        |
| O No                                                                                    |

| Q2 The curriculum is up-to- date , need based and application oriented.                 |
|-----------------------------------------------------------------------------------------|
| <ul><li>Yes</li><li>No</li></ul>                                                        |
| Q3 Syllabus and learning materials are adequate in terms of quality and quantity.       |
| <ul><li>Yes</li><li>No</li></ul>                                                        |
| Q4Teaching learning process enables clear understanding of the course content.          |
| Yes                                                                                     |
| O No                                                                                    |
| Q5The teacher is concerned and helpful regarding the progress of his students.          |
| Yes                                                                                     |
| ○ No                                                                                    |
| Q6 The teacher used innovative approach and promote the interactive process in teaching |
| Yes                                                                                     |
| ○ No                                                                                    |

| Q2 The curriculum is up-to- date , need based and application oriented.                 |
|-----------------------------------------------------------------------------------------|
| <ul><li>Yes</li><li>No</li></ul>                                                        |
| Q3 Syllabus and learning materials are adequate in terms of quality and quantity.       |
| <ul><li>Yes</li><li>No</li></ul>                                                        |
| Q4Teaching learning process enables clear understanding of the course content.          |
| <ul><li>Yes</li><li>No</li></ul>                                                        |
| Q5The teacher is concerned and helpful regarding the progress of his students.          |
| <ul><li>Yes</li><li>No</li></ul>                                                        |
| Q6 The teacher used innovative approach and promote the interactive process in teaching |
| <ul><li>Yes</li><li>No</li></ul>                                                        |

| Q2 The curriculum is up-to- date , need based and application oriented.                 |
|-----------------------------------------------------------------------------------------|
| ○ Yes                                                                                   |
| No                                                                                      |
| Q3 Syllabus and learning materials are adequate in terms of quality and quantity.       |
| Yes                                                                                     |
| No                                                                                      |
| Q4Teaching learning process enables clear understanding of the course content.          |
| Yes                                                                                     |
| No                                                                                      |
| Q5The teacher is concerned and helpful regarding the progress of his students.          |
| O Yes                                                                                   |
| No                                                                                      |
| Q6 The teacher used innovative approach and promote the interactive process in teaching |
| ○ Yes                                                                                   |
| No                                                                                      |

| Q2 The curriculum is up-to- date , need based and application oriented.                 |
|-----------------------------------------------------------------------------------------|
| <ul><li>Yes</li><li>No</li></ul>                                                        |
| Q3 Syllabus and learning materials are adequate in terms of quality and quantity.       |
| <ul><li>Yes</li><li>No</li></ul>                                                        |
| Q4Teaching learning process enables clear understanding of the course content.          |
| <ul><li>Yes</li><li>No</li></ul>                                                        |
| Q5The teacher is concerned and helpful regarding the progress of his students.          |
| Yes                                                                                     |
| ○ No                                                                                    |
| Q6 The teacher used innovative approach and promote the interactive process in teaching |
| Yes                                                                                     |
| ○ No                                                                                    |