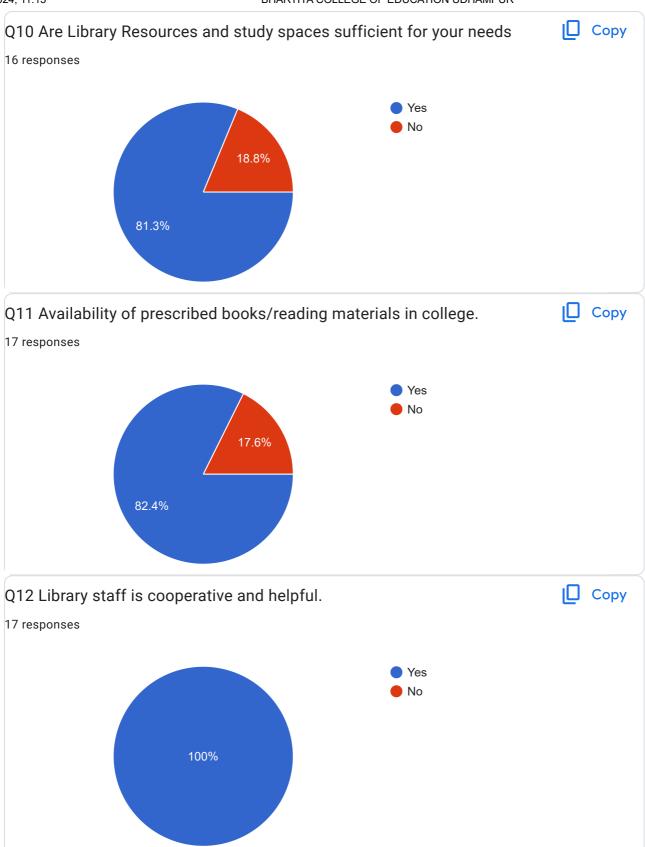

| Q7 The course enhance your interest and knowledge of subject                              |
|-------------------------------------------------------------------------------------------|
| <ul><li>Yes</li><li>No</li></ul>                                                          |
|                                                                                           |
| Q8 Teachers are Punctual and regular in class .                                           |
| <ul><li>Yes</li><li>No</li></ul>                                                          |
| O NO                                                                                      |
| Q9 The physical infrastructure of the college is adequate as per the need of the Students |
| Yes                                                                                       |
| O No                                                                                      |
| Q10 Are Library Resources and study spaces sufficient for your needs                      |
| Yes                                                                                       |
| O No                                                                                      |
| Q11 Availability of prescribed books/reading materials in college.                        |
| Yes                                                                                       |
| ○ No                                                                                      |

| Q12 Library staff is cooperative and helpful.                          |
|------------------------------------------------------------------------|
| <ul><li>Yes</li><li>No</li></ul>                                       |
| Q13 Internet facility is Upto date in college.     Yes                 |
| O NO                                                                   |
| Q14 Amazing extra curricular activities held in college.               |
| <ul><li>Yes</li><li>No</li></ul>                                       |
| Q15 Grievances/ problems are redressed/resolved well in timely manner. |
| <ul><li>Yes</li><li>No</li></ul>                                       |
| Any Suggestion  My suggestion provide smart class                      |