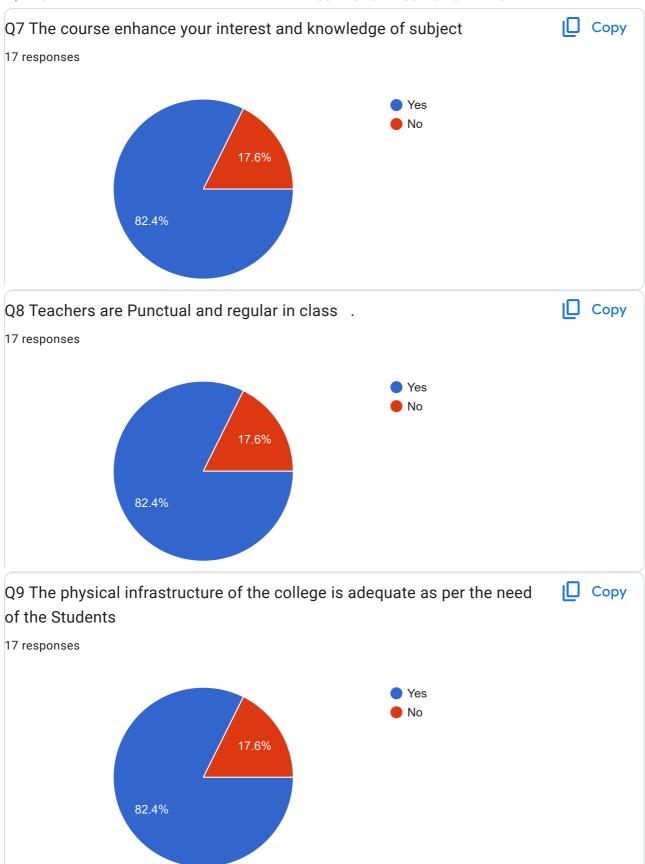

| Q7 The course enhance your interest and knowledge of subject                              |
|-------------------------------------------------------------------------------------------|
| <ul><li>Yes</li><li>No</li></ul>                                                          |
|                                                                                           |
| Q8 Teachers are Punctual and regular in class .                                           |
| <ul><li>Yes</li><li>No</li></ul>                                                          |
| O NO                                                                                      |
| Q9 The physical infrastructure of the college is adequate as per the need of the Students |
| Yes                                                                                       |
| O No                                                                                      |
| Q10 Are Library Resources and study spaces sufficient for your needs                      |
| Yes                                                                                       |
| O No                                                                                      |
| Q11 Availability of prescribed books/reading materials in college.                        |
| Yes                                                                                       |
| ○ No                                                                                      |

| Q7 The course enhance your interest and knowledge of subject                              |
|-------------------------------------------------------------------------------------------|
| <ul><li>Yes</li><li>No</li></ul>                                                          |
|                                                                                           |
| Q8 Teachers are Punctual and regular in class .                                           |
| Yes                                                                                       |
| O No                                                                                      |
| Q9 The physical infrastructure of the college is adequate as per the need of the Students |
| Yes                                                                                       |
| ○ No                                                                                      |
| Q10 Are Library Resources and study spaces sufficient for your needs                      |
| Yes                                                                                       |
| O No                                                                                      |
| Q11 Availability of prescribed books/reading materials in college.                        |
| Yes                                                                                       |
| ○ No                                                                                      |

| Q7 The course enhance your interest and knowledge of subject                              |
|-------------------------------------------------------------------------------------------|
| Yes                                                                                       |
| ○ No                                                                                      |
| Q8 Teachers are Punctual and regular in class .                                           |
|                                                                                           |
| Yes                                                                                       |
| O No                                                                                      |
|                                                                                           |
| Q9 The physical infrastructure of the college is adequate as per the need of the Students |
| Yes                                                                                       |
| ○ No                                                                                      |
|                                                                                           |
| Q10 Are Library Resources and study spaces sufficient for your needs                      |
| Yes                                                                                       |
| ○ No                                                                                      |
|                                                                                           |
| Q11 Availability of prescribed books/reading materials in college.                        |
| Yes                                                                                       |
| ○ No                                                                                      |
|                                                                                           |

| Q7 The course enhance your interest and knowledge of subject                              |
|-------------------------------------------------------------------------------------------|
| Yes                                                                                       |
| ○ No                                                                                      |
| Q8 Teachers are Punctual and regular in class .                                           |
|                                                                                           |
| Yes                                                                                       |
| ○ No                                                                                      |
|                                                                                           |
| Q9 The physical infrastructure of the college is adequate as per the need of the Students |
| Yes                                                                                       |
| ○ No                                                                                      |
|                                                                                           |
| Q10 Are Library Resources and study spaces sufficient for your needs                      |
| Yes                                                                                       |
| ○ No                                                                                      |
|                                                                                           |
| Q11 Availability of prescribed books/reading materials in college.                        |
| Yes                                                                                       |
| ○ No                                                                                      |
|                                                                                           |

| Q7 The course enhance your interest and knowledge of subject                              |
|-------------------------------------------------------------------------------------------|
| <ul><li>Yes</li><li>No</li></ul>                                                          |
| Q8 Teachers are Punctual and regular in class .                                           |
| <ul><li>Yes</li><li>No</li></ul>                                                          |
| Q9 The physical infrastructure of the college is adequate as per the need of the Students |
| <ul><li>Yes</li><li>No</li></ul>                                                          |
| Q10 Are Library Resources and study spaces sufficient for your needs                      |
| <ul><li>✓ Yes</li><li>✓ No</li></ul>                                                      |
| Q11 Availability of prescribed books/reading materials in college.                        |
| <ul><li>Yes</li><li>No</li></ul>                                                          |

| Q7 The course enhance your interest and knowledge of subject                              |
|-------------------------------------------------------------------------------------------|
| Yes                                                                                       |
| ○ No                                                                                      |
|                                                                                           |
| Q8 Teachers are Punctual and regular in class .                                           |
| Yes                                                                                       |
| ○ No                                                                                      |
|                                                                                           |
|                                                                                           |
| Q9 The physical infrastructure of the college is adequate as per the need of the Students |
| Yes                                                                                       |
| O No                                                                                      |
|                                                                                           |
| Q10 Are Library Resources and study spaces sufficient for your needs                      |
| Yes                                                                                       |
|                                                                                           |
| O No                                                                                      |
|                                                                                           |
| Q11 Availability of prescribed books/reading materials in college.                        |
| Yes                                                                                       |
| O No                                                                                      |
|                                                                                           |

| Q7 The course enhance your interest and knowledge of subject                              |
|-------------------------------------------------------------------------------------------|
| <ul><li>Yes</li><li>No</li></ul>                                                          |
| Q8 Teachers are Punctual and regular in class .                                           |
| <ul><li>Yes</li><li>No</li></ul>                                                          |
| Q9 The physical infrastructure of the college is adequate as per the need of the Students |
| <ul><li>Yes</li><li>No</li></ul>                                                          |
| Q10 Are Library Resources and study spaces sufficient for your needs                      |
| Yes                                                                                       |
| ○ No                                                                                      |
| Q11 Availability of prescribed books/reading materials in college.                        |
| Yes                                                                                       |
| ○ No                                                                                      |

| Q7 The course enhance your interest and knowledge of subject                              |
|-------------------------------------------------------------------------------------------|
| Yes                                                                                       |
| ● No                                                                                      |
| Q8 Teachers are Punctual and regular in class .                                           |
| Yes                                                                                       |
| No                                                                                        |
| Q9 The physical infrastructure of the college is adequate as per the need of the Students |
| Yes                                                                                       |
| No                                                                                        |
| Q10 Are Library Resources and study spaces sufficient for your needs                      |
| ○ Yes                                                                                     |
| ● No                                                                                      |
| Q11 Availability of prescribed books/reading materials in college.                        |
| Yes                                                                                       |
| ● No                                                                                      |