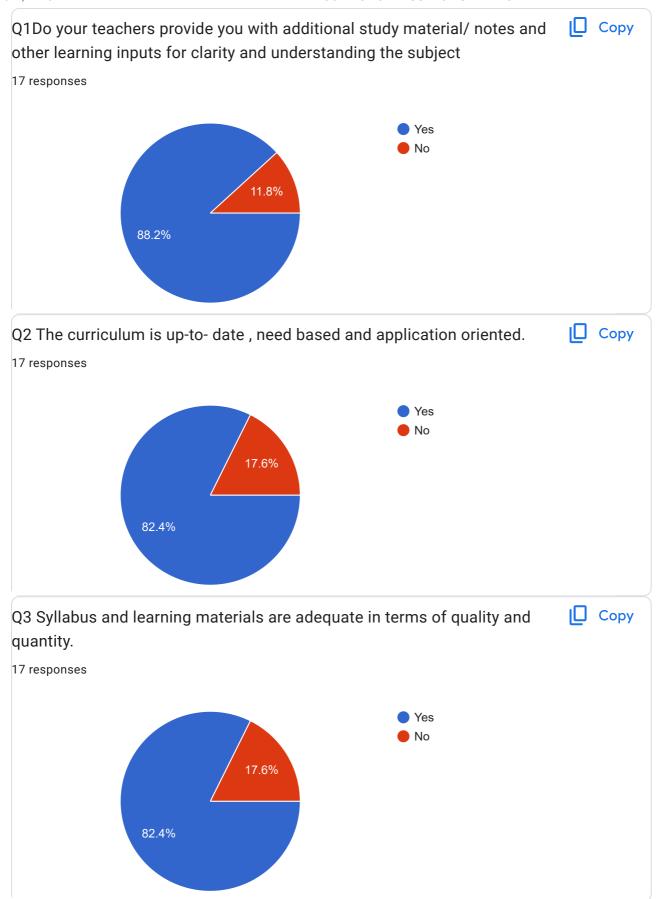

This content is neither created nor endorsed by Google. Report Abuse - Terms of Service - Privacy Policy

| Name *                                                                                         |
|------------------------------------------------------------------------------------------------|
| Tripata Devi                                                                                   |
|                                                                                                |
| University Roll no. *                                                                          |
| triptadogra291@gmail.com                                                                       |
|                                                                                                |
|                                                                                                |
| Session * 2024                                                                                 |
| 2024                                                                                           |
|                                                                                                |
| Email                                                                                          |
| triptadogra291@gmail.com                                                                       |
|                                                                                                |
| Q1Do your teachers provide you with additional study material/ notes and other learning inputs |
| for clarity and understanding the subject                                                      |
| Yes                                                                                            |
| ○ No                                                                                           |
|                                                                                                |
|                                                                                                |

| Q2 The curriculum is up-to- date , need based and application oriented.                 |
|-----------------------------------------------------------------------------------------|
| Yes                                                                                     |
| ○ No                                                                                    |
|                                                                                         |
| Q3 Syllabus and learning materials are adequate in terms of quality and quantity.       |
| Yes                                                                                     |
| ○ No                                                                                    |
|                                                                                         |
|                                                                                         |
| Q4Teaching learning process enables clear understanding of the course content.          |
| Yes                                                                                     |
| ○ No                                                                                    |
|                                                                                         |
|                                                                                         |
| Q5The teacher is concerned and helpful regarding the progress of his students.          |
| Yes                                                                                     |
| ○ No                                                                                    |
|                                                                                         |
|                                                                                         |
| Q6 The teacher used innovative approach and promote the interactive process in teaching |
| Yes                                                                                     |
| ○ No                                                                                    |
|                                                                                         |