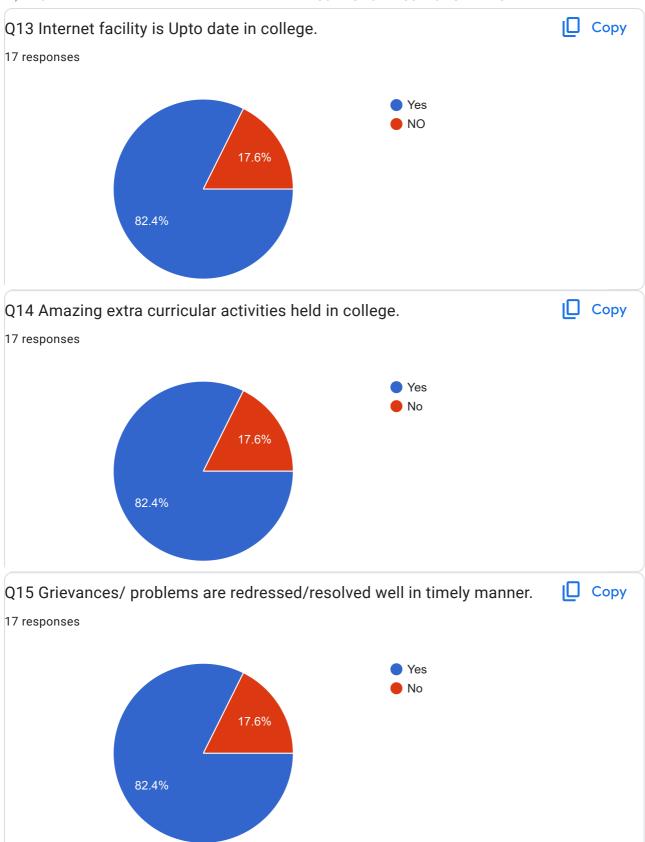

| Q12 Library staff is cooperative and helpful.                          |
|------------------------------------------------------------------------|
| <ul><li>Yes</li><li>No</li></ul>                                       |
| Q13 Internet facility is Upto date in college.     Yes                 |
| O NO                                                                   |
| Q14 Amazing extra curricular activities held in college.               |
| <ul><li>Yes</li><li>No</li></ul>                                       |
| Q15 Grievances/ problems are redressed/resolved well in timely manner. |
| <ul><li>Yes</li><li>No</li></ul>                                       |
| Any Suggestion  My suggestion provide smart class                      |